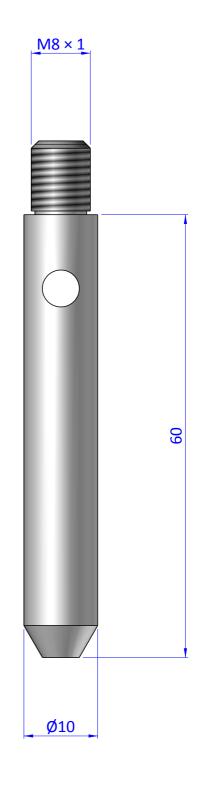

| Item | Name      | Q.ty |
|------|-----------|------|
| 1    | ZTB.10.60 | 1    |

| THE PROPERTY OF THE DRAWING IS ESTABILISHED BY LAW. IT IS FORBIDDEN TO PRODUCE OR SHOW IT TO THIRD PART. WITHOUT A WRITTEN AGREEMENT. |                                          |             |             | Ø10                      | 09                |  |
|---------------------------------------------------------------------------------------------------------------------------------------|------------------------------------------|-------------|-------------|--------------------------|-------------------|--|
|                                                                                                                                       |                                          | ERVICES     |             | DESIGNED FROM FPSERVICES | REVIEW A          |  |
| UN 000 70                                                                                                                             | ERAL TOLERANCE<br>I - ISO 2768<br>ASSE f | DESCRIPTION | CA.ZTB.1060 | 01/02/2019<br>CA.ZT      | 0,007kg<br>B.1060 |  |